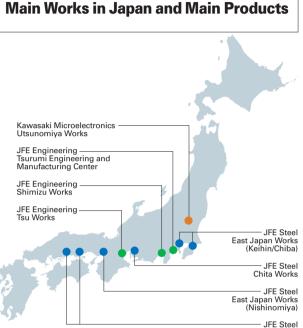

East Japan Chiba Works District Nishin Works Keihin

Distric

West Japan Kurashi Works District

Fukuya

## JFE Engineerin

Tsurumi Engineeri and Manufacturing Center Shimizu Works

## Kawasaki Micro

Utsunomiya Works

West Japan Works (Fukuyama/Kurashiki)

|             | Location                                         | Main products                                                                                                                                                  |
|-------------|--------------------------------------------------|----------------------------------------------------------------------------------------------------------------------------------------------------------------|
| t           | Chuo-ku, Chiba<br>City, Chiba Pref.              | Hot rolled/cold rolled steel sheets, stain-<br>less steel sheets, coated steel sheets, UOE<br>pipe, iron powder, welding consumables                           |
| nomiya<br>S | Nishinomiya<br>City, Hyogo Pref.                 | Stainless steel products                                                                                                                                       |
| t           | Kawasaki-ku,<br>Kawasaki City,<br>Kanagawa Pref. | Plates, hot rolled/cold rolled steel sheets,<br>coated steel sheets, electrical steel sheets,<br>special steel products, welded steel pipes<br>and tubes       |
|             | Handa City,<br>Aichi Pref.                       | Seamless/welded steel pipes and tubes, castings                                                                                                                |
| niki<br>t   | Kurashiki City,<br>Okayama Pref.                 | Plates, hot rolled/cold rolled steel sheets,<br>coated steel sheets, electrical steel sheets,<br>steel sheet piles, H-shapes, steel bars,<br>wire rod material |
| ama<br>t    | Fukuyama City,<br>Hiroshima Pref.                | Plates, hot rolled/cold rolled steel sheets,<br>coated steel sheets, steel sheet piles, H-<br>shapes, rails, UOE pipe                                          |

| g       |                                                 |                                                                                                                |
|---------|-------------------------------------------------|----------------------------------------------------------------------------------------------------------------|
|         | Location                                        | Main products                                                                                                  |
| ng<br>J | Tsurumi-ku,<br>Yokohama City,<br>Kanagawa Pref. | Shield tunneling machines, diesel en-<br>gines, container cranes, boilers, turbines,<br>waterworks pipes, etc. |
|         | Shimizu City,<br>Shizuoka Pref.                 | Steel frame structures                                                                                         |
|         | Tsu City,<br>Mie Pref.                          | Various large-scale steel structures<br>(long/large bridges, water gates, cais-<br>sons etc.)                  |

| Delectronics |                                       |               |  |
|--------------|---------------------------------------|---------------|--|
|              | Location                              | Main products |  |
| s            | Haga-cho, Haga-<br>gun, Tochigi Pref. | ASICs         |  |
|              |                                       |               |  |