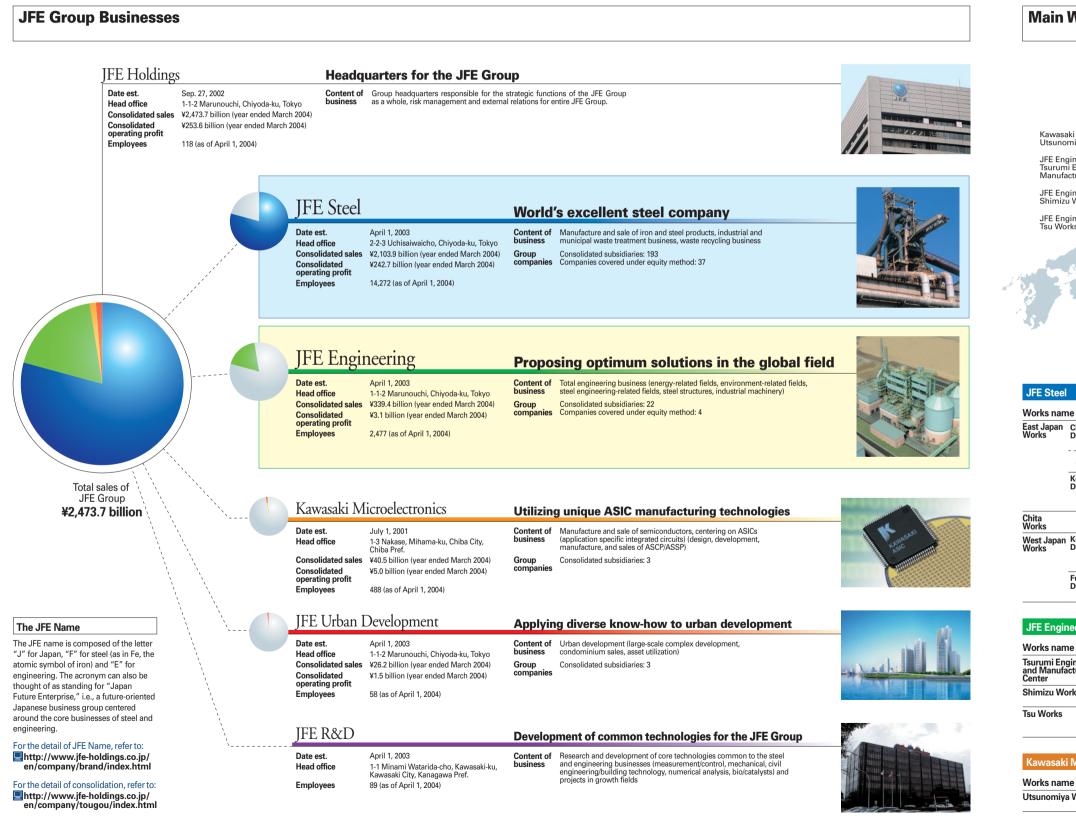

## What is the JFE Group?

Japan Future Enterprise

As one of Japan's representative future-oriented business groups, the JFE Group is committed to creating the world's most advanced technologies and maintaining preeminent competitiveness in the marketplace.